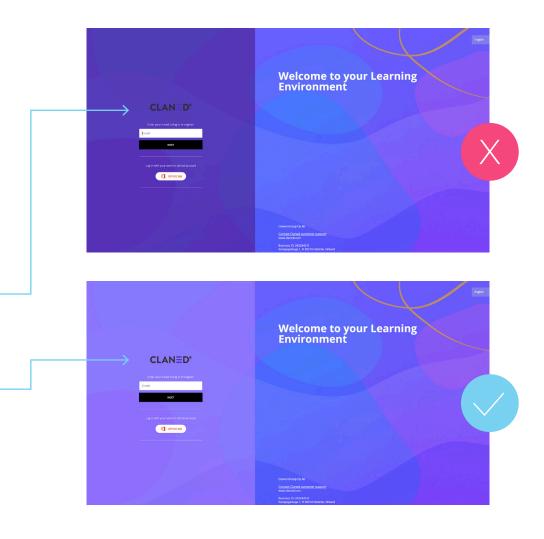

In Claned, your branding can be featured in some custom elements featured in this document. One of the most prominent places is the login page. From your learners' perspective, they'll be logging in to your custom learning platform. After entering the platform, users will see your logo and custom board images.

### Please DO NOT send the following:

**1. Do not send poor-quality images:** We want your login board to look of top quality a low-quality image will not help us achieve that, please send an image with good resolution.

**2. Do not send images with text on it:** The image will adjust its size according to the screen its being viewed on. The text will float around in different screen sizes and not be a good solution.

**3. Do not send very busy images:** Images with a lot of noise/ elements will come in the way of your welcome and footer text and may cause trouble in legibility. Try to send imagery that's clean.