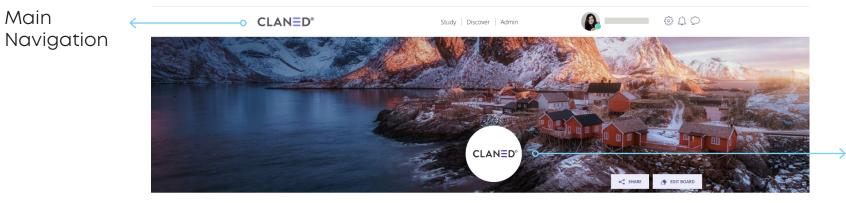

### **03. Logo requirements**

We need your logo in five different locations: Logo to course boards, board background, your organization, main navigation, and login page.

We recommend that you send us logos within this size range that we suggest - whatever works best for your logo type.

# Your logo will be used in the following areas on your course

Board background