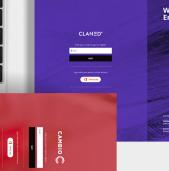

In Claned, your branding can be featured in some custom elements featured in this document. One of the most prominent places is the login page. From your learners' perspective, they'll be logging in to your custom learning platform. After entering the platform, users will see your logo and custom board images.

# Your logo will be used in the following areas on your course

Board background

#### CLANED® user training board - downloadable

| Overview              | Content              | Track               | Analytics              |                        |                                                             |    | Search             | Q   |
|-----------------------|----------------------|---------------------|------------------------|------------------------|-------------------------------------------------------------|----|--------------------|-----|
| ↓↑ REARRANGE MODULI   | ES 🕒 ADD MODULE      |                     |                        |                        |                                                             |    |                    |     |
| Navigation, F         | Profile, and S       | ettings •••         |                        |                        |                                                             |    |                    | ^   |
| we will take you thro | ugh all the "must-kn | iow" information at | 0 ,                    | ay around the platform | reference. CLANED® is no dif<br>and the adjustments you can | 0  |                    |     |
| _                     | F                    |                     | Introduction to Claned |                        | Claned terminology - know<br>what is what in Claned         | í. | Claned Quick Guide | ••• |