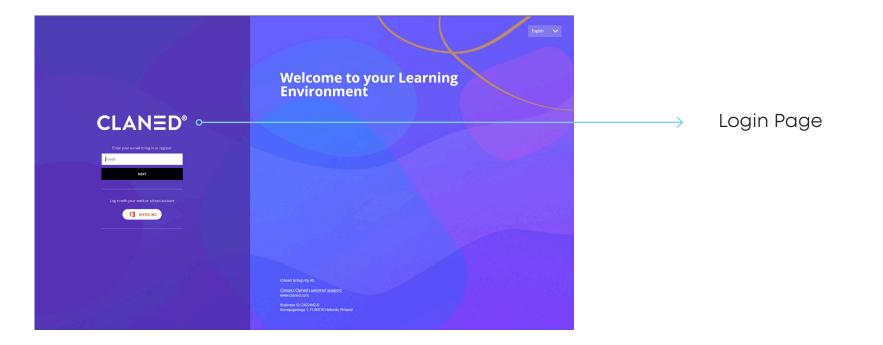

In Claned, your branding can be featured in some custom elements featured in this document. One of the most prominent places is the login page. From your learners' perspective, they'll be logging in to your custom learning platform. After entering the platform, users will see your logo and custom board images.

### 01. Welcome text

The welcome text will show up on your login page. Send us your copy make it impactful as it's the first thing people will read on your course.

**Keep in mind** – HTML DOES NOT work here hence, we cannot adjust aspects like size or font preference, we cannot adjust alignment of text here either.

### **02. Footer text**

The footer text will show up at the bottom of your page. You can add copy that represents important information like contact details, website links etc.

**Keep in mind** – HTML works here, we can adjust aspects like size or font preference, however, we cannot adjust alignment of text here.

### **03. Logo requirements**

We need your logo in five different locations: Logo to course boards, board background, your organization, main navigation, and login page.

We recommend that you send us logos within this size range that we suggest - whatever works best for your logo type.