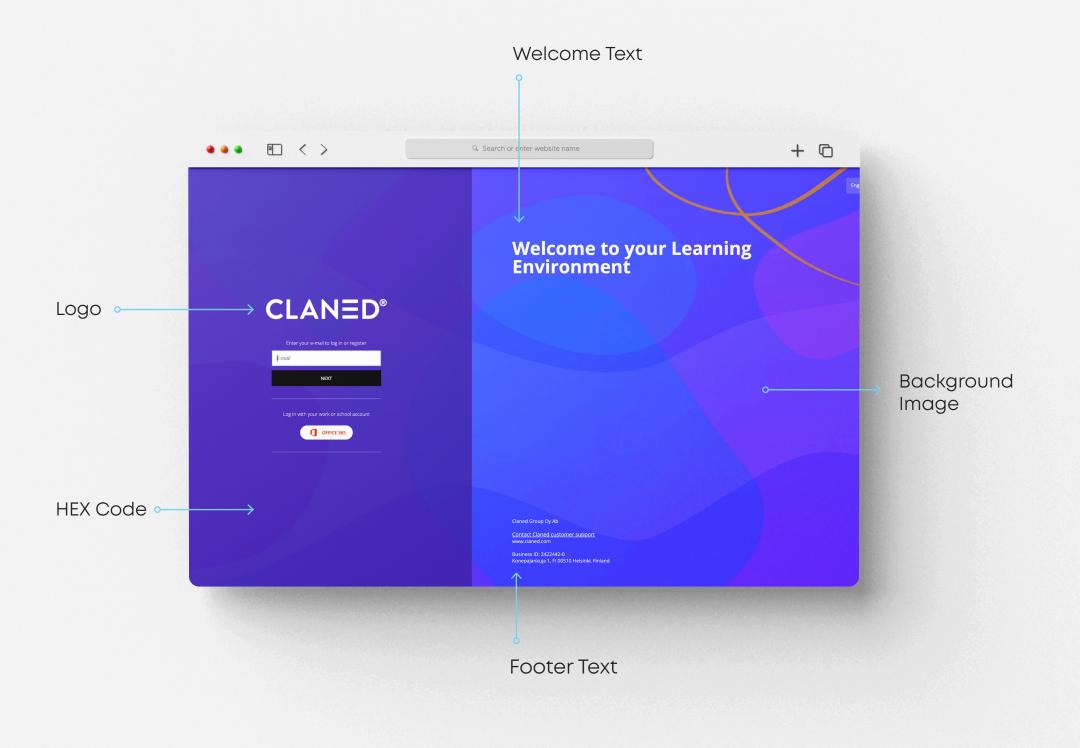

In Claned, your branding can be featured in some custom elements featured in this document. One of the most prominent places is the login page. From your learners' perspective, they'll be logging in to your custom learning platform. After entering the platform, users will see your logo and custom board images.

### 01. Welcome text

The welcome text will show up on your login page. Send us your copy make it impactful as it's the first thing people will read on your course.

**Keep in mind** – HTML DOES NOT work here hence, we cannot adjust aspects like size or font preference, we cannot adjust alignment of text here either.

### **02. Footer text**

The footer text will show up at the bottom of your page. You can add copy that represents important information like contact details, website links etc.

**Keep in mind** – HTML works here, we can adjust aspects like size or font preference, however, we cannot adjust alignment of text here.

### **03. Logo requirements**

We need your logo in five different locations: Logo to course boards, board background, your organization, main navigation, and login page.

We recommend that you send us logos within this size range that we suggest - whatever works best for your logo type.

### 06. HEX code

Please send us a HEX code for the colour bar on your login page relevant to your company/ brand/institute.

- If you have a white/light logo: Send us any HEX code of your choice that you'd like on your login page.
- If you DO NOT have a white/light logo:
  Send us any HEX code that's not present
  in the logo as it will merge with the
  background and not be legible.