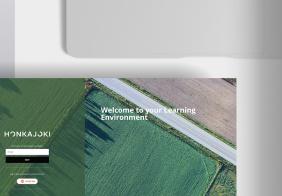

In Claned, your branding can be featured in some custom elements featured in this document. One of the most prominent places is the login page. From your learners' perspective, they'll be logging in to your custom learning platform. After entering the platform, users will see your logo and custom board images.

### 01. Welcome text

The welcome text will show up on your login page. Send us your copy make it impactful as it's the first thing people will read on your course.

**Keep in mind** – HTML DOES NOT work here hence, we cannot adjust aspects like size or font preference, we cannot adjust alignment of text here either.

### 05. Background image

A high-quality image that is relevant to your company/ brand/ institute etc.

Format – all logos must be sent in PNG or JPG