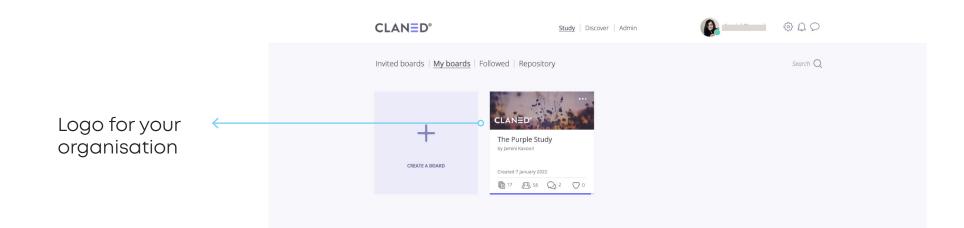

### **03. Logo requirements**

We need your logo in five different locations: Logo to course boards, board background, your organization, main navigation, and login page.

We recommend that you send us logos within this size range that we suggest - whatever works best for your logo type.