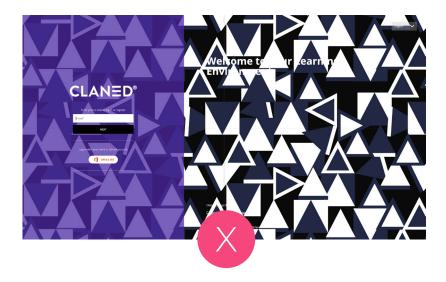

**2. Do not send images with text on it:** The image will adjust its size according to the screen its being viewed on. The text will float around in different screen sizes and not be a good solution.

**3. Do not send very busy images:** Images with a lot of noise/ elements will come in the way of your welcome and footer text and may cause trouble in legibility. Try to send imagery that's clean.