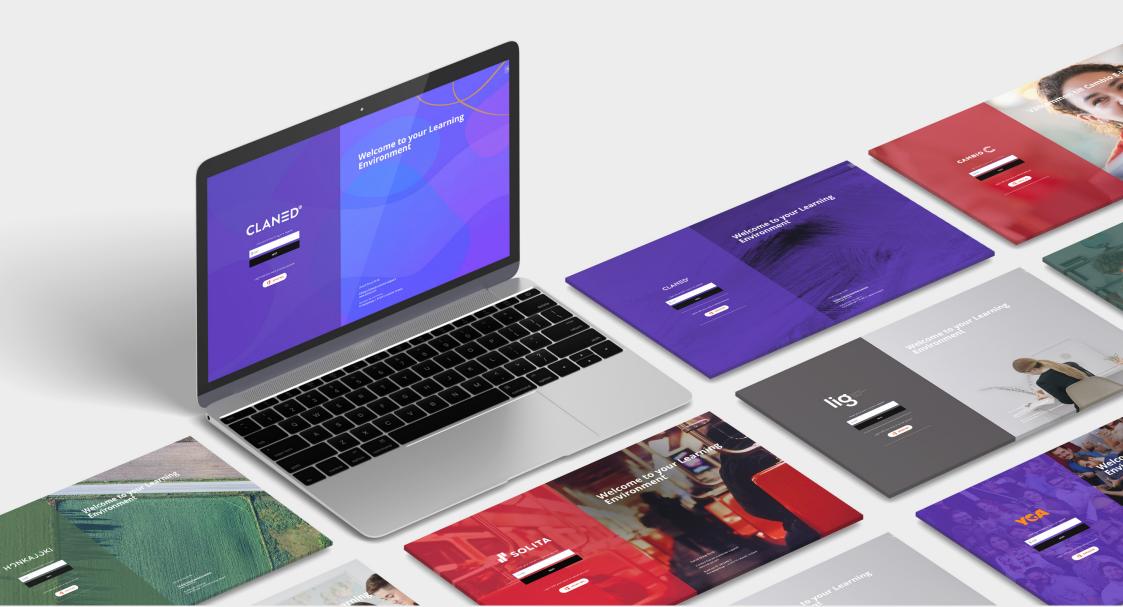

In Claned, your branding can be featured in some custom elements featured in this document. One of the most prominent places is the login page. From your learners' perspective, they'll be logging in to your custom learning platform. After entering the platform, users will see your logo and custom board images.