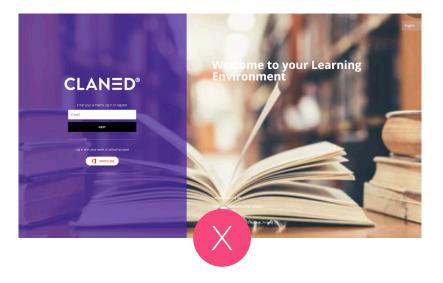

### Please DO NOT send the following:

**1. Do not send poor-quality images:** We want your login board to look of top quality a low-quality image will not help us achieve that, please send an image with good resolution.