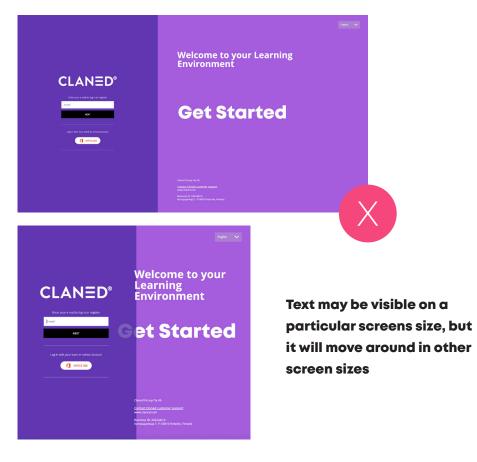

**2. Do not send images with text on it:** The image will adjust its size according to the screen its being viewed on. The text will float around in different screen sizes and not be a good solution.

**3. Do not send very busy images:** Images with a lot of noise/ elements will come in the way of your welcome and footer text and may cause trouble in legibility. Try to send imagery that's clean.