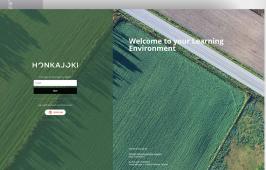

In Claned, your branding can be featured in some custom elements featured in this document. One of the most prominent places is the login page. From your learners' perspective, they'll be logging in to your custom learning platform. After entering the platform, users will see your logo and custom board images.

### 01. Welcome text

The welcome text will show up on your login page. Send us your copy make it impactful as it's the first thing people will read on your course.

**Keep in mind** – HTML DOES NOT work here hence, we cannot adjust aspects like size or font preference, we cannot adjust alignment of text here either.

### **02. Footer text**

The footer text will show up at the bottom of your page. You can add copy that represents important information like contact details, website links etc.

**Keep in mind** – HTML works here, we can adjust aspects like size or font preference, however, we cannot adjust alignment of text here.